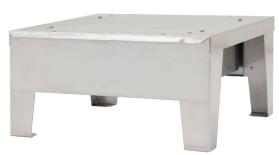

#### BASE; mobile

concrete eliminates noise to other parts of the building.

(10)

Suitable for models: Material:

W465H, W565H, W475H, W575H Stainless steel.

Easy to clean under the base.

## Feature:

## Lintbox integrated.