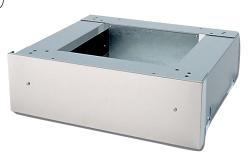

#### BASE; closed front & sides

Suitable for models:

Material:

Base frame for stacked installation

W555H, T5130.

Galvanised steel.

Suitable for models: Material: W555H, T5130

Galvanised, grey painted steel with stainless steel front panel (9889182-43).

Special version "floating foundation" concrete filled (9889182-45).

Suitable for models:

Material:

W465H, W565H, W475H, W575H, W4105H, W5105H, W4130H, W5130H

W4180H, W5180H, W4240H, W5240H,

W4300H, W5300H, T5190,

WD5130, WD5240

Galvanised, grey painted steel with stainless steel front panel.

Suitable for models:

W575N\*, W585N\*, W5105N\*, W5130N,

W5180N, W5250N

W475S\*, W575S\*, W485S\*, W585S\*, W4105S\*, W5105S\*, W4130S, W5130S W4180S, W5180S, W4250S, W5250S

Material: Galvanised steel / \*Galvanised, grey painted steel

with stainless steel front panel.