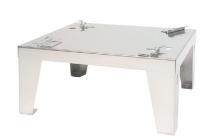

#### BASE; open front & sides

Suitable for models: Material: W555H, T5130 Stainless steel.

Suitable for models: Material: W465H, W565H, W475H, W575H, T5190 Stainless steel.

Suitable for models:

W465H, W565H, W475H, W575H,

W4105H, W5105H

IS: W4130H, W4180H, W4240H, W4300H

Material: Stainless steel.