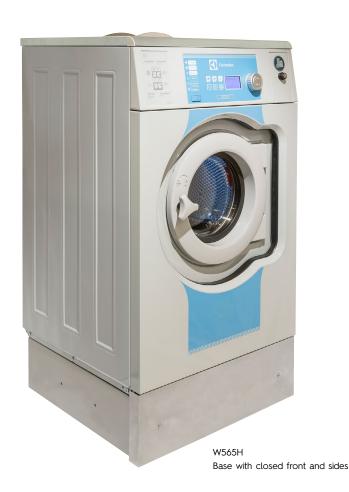

# Bases for washer extractors and tumble dryers

#### Features and benefits

- A base brings the machine to a convenient working height for improved ergonomy in your laundry
- Front and side panels of the machine are better protected from wear and tear when mounted on a base
- Base IWS™ (Integrated Weighing System) for machines with Clarus Control. Load cells located
  in the feet weigh the contents of the drum as it being loaded. The current weight is displayed
  on the Clarus Control panel

#### BASE; closed front & sides

Suitable for models:

Material:

Base frame for stacked installation

W555H, T5130.

Galvanised steel.

Suitable for models: Material: W555H, T5130

Galvanised, grey painted steel with stainless steel front panel (9889182-43).