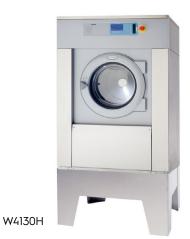

# Bases for washer extractors and tumble dryers

#### Features and benefits

- A base brings the machine to a convenient working height for improved ergonomy in your laundry
- Front and side panels of the machine are better protected from wear and tear when mounted on a base
- Base IWS™ (Integrated Weighing System) for machines with Clarus Control. Load cells located
  in the feet weigh the contents of the drum as it being loaded. The current weight is displayed
  on the Clarus Control panel

W4105H, W5105H

IS: W4130H, W4180H, W4240H, W4300H

Material: Stainless steel.