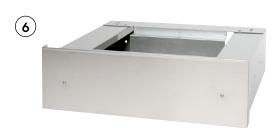

concrete eliminates noise to other parts of the building.

(10)

Suitable for models: Material:

W465H, W565H, W475H, W575H Stainless steel.

Easy to clean under the base.

## Feature:

## Lintbox integrated.