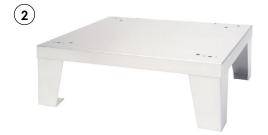

#### BASE; closed front & sides

Suitable for models:

Material:

Base frame for stacked installation

W555H, T5130.

Galvanised steel.

Suitable for models: Material: W555H, T5130

Galvanised, grey painted steel with stainless steel front panel (9889182-43).

Special version "floating foundation" concrete filled (9889182-45).

Suitable for models:

Material:

W465H, W565H, W475H, W575H, W4105H, W5105H, W4130H, W5130H

W4180H, W5180H, W4240H, W5240H,

W4300H, W5300H, T5190,

WD5130, WD5240

Galvanised, grey painted steel with stainless steel front panel.

Suitable for models:

W575N\*, W585N\*, W5105N\*, W5130N,

W5180N, W5250N

W475S\*, W575S\*, W485S\*, W585S\*, W4105S\*, W5105S\*, W4130S, W5130S W4180S, W5180S, W4250S, W5250S

Material: Galvanised steel / \*Galvanised, grey painted steel

with stainless steel front panel.