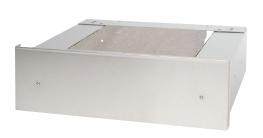

### BASE; "floating foundation"

Suitable for models:

Material:

Feature:

W465H, W565H, W475H, W575H, W4105H, W5105H, T5190

Galvanised, grey painted steel with stainless steel front panel.

The base frame has four wheels. Makes the maintenance work easier

in narrow areas.

Suitable for models:

Material:

Feature:

W465H, W565H, W475H, W575H W4105H, W5105H, W4130H, W5130H, W4180H, W5180H, W4240H, W5240H Galvanised, grey painted steel with stainless steel front panel. A "floating foundation" filled with