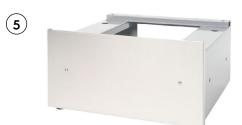

### BASE; "floating foundation"

Suitable for models:

Material:

Feature:

W465H, W565H, W475H, W575H, W4105H, W5105H, T5190

Galvanised, grey painted steel with stainless steel front panel.

The base frame has four wheels. Makes the maintenance work easier

in narrow areas.

Suitable for models:

Material:

Feature:

W465H, W565H, W475H, W575H W4105H, W5105H, W4130H, W5130H, W4180H, W5180H, W4240H, W5240H Galvanised, grey painted steel with stainless steel front panel. A "floating foundation" filled with