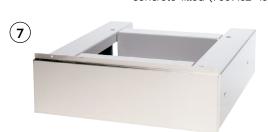

#### BASE; open front & sides

Suitable for models: Material: W555H, T5130 Stainless steel.

Suitable for models: Material: W465H, W565H, W475H, W575H, T5190 Stainless steel.

Suitable for models:

W465H, W565H, W475H, W575H,

W4105H, W5105H

IS: W4130H, W4180H, W4240H, W4300H

Material: Stainless steel.